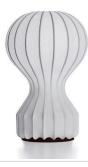

# Gatto Piccolo - Specification Sheet by Achille and Pier Giacomo Castiglioni, 1960

Mounting Table Top

Lamp (Bulb) Description 1 x 60W Candelabra G 16.5 Frosted Incandescent (Included)

Environment Indoor - Dry Location

Dimming Dimmable Finish White

Technical and Product Description GATTO PICCOLO table lamp providing diffused light. White powder coated

internal steel structure sprayed with a unique "cocoon resin to create the

diffuser which is then protected by a transparent sprayed on finish.