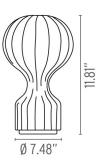

# Gatto Piccolo - Specification Sheet by Achille and Pier Giacomo Castiglioni, 1960

Mounting Table Top

Lamp (Bulb) Description 1 x 60W Candelabra G 16.5 Frosted Incandescent (Included)

Environment Indoor - Dry Location

Dimming Dimmable Finish White

Technical and Product Description GATTO PICCOLO table lamp providing diffused light. White powder coated

internal steel structure sprayed with a unique "cocoon resin to create the

diffuser which is then protected by a transparent sprayed on finish.

#### **Electrical**

Voltage 120

Switching ON-OFF switch on power cord

IP Rating IP20

#### **Physical**

Construction Material Cocoon resin, Steel

Weight 1.98 lbs





O FU270109 - DO NOT USE White

#### **Dimensional Image**



### Certifications





## Lamping (Bulb)



60W Candelabra G 16.5 Frosted Incandescent