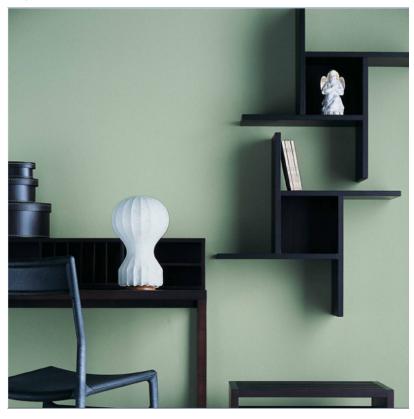

# Gatto Piccolo - Specification Sheet by Achille and Pier Giacomo Castiglioni, 1960

Mounting Table Top

Lamp (Bulb) Description 1 x 60W Candelabra G 16.5 Frosted Incandescent (Included)

Environment Indoor - Dry Location

Dimming Dimmable Finish White

Technical and Product Description GATTO PICCOLO table lamp providing diffused light. White powder coated

internal steel structure sprayed with a unique "cocoon resin to create the

diffuser which is then protected by a transparent sprayed on finish.