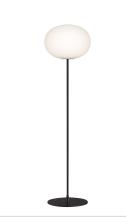

# FLOS Glo-Ball F3 (Halogen) , Matte Black - Specification Sheet by Jasper Morrison, 1998

| Mounting                          | Free Standing                                                                                                                                                                                                               |
|-----------------------------------|-----------------------------------------------------------------------------------------------------------------------------------------------------------------------------------------------------------------------------|
| Lamp (Bulb) Description           | 1 x 150W T-10 Medium Frosted Halogen (Included)                                                                                                                                                                             |
| Environment                       | Indoor - Dry Location                                                                                                                                                                                                       |
| Dimming                           | Dimmable                                                                                                                                                                                                                    |
| Finish                            | Matte Black                                                                                                                                                                                                                 |
| Technical and Product Description | The Glo-Ball F lamp was first designed in 1998 and is part of the Glo Ball Series designed by Jasper Morrison. Maximum diffusion of light is achieve through a simple concept that has both functional and creative appeal. |
|                                   | The Glo-Ball F has a hand-blown, etched white opaline glass diffus supported by a matte silver stem and base.                                                                                                               |
|                                   | The contemporary floor lamp works great as a subtle up-lighter emitting warm diffused light.                                                                                                                                |
|                                   | The Glo-Ball F is available in three models with a matte silver finish:                                                                                                                                                     |
|                                   | - Glo-Ball F1: height 53.14"                                                                                                                                                                                                |
|                                   | - Glo-Ball F2: height 68.89"                                                                                                                                                                                                |
|                                   | - Glo-Ball F3" height 72.83"                                                                                                                                                                                                |
|                                   | Take a look at the entire family of <u>Glo Ball Series</u> lights.                                                                                                                                                          |
|                                   |                                                                                                                                                                                                                             |