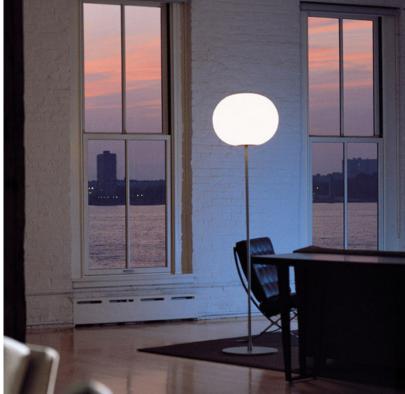

# FLOS Glo-Ball F3 (Halogen) , Matte Black - Specification Sheet by Jasper Morrison, 1998

| Mounting                          | Free Standing                                                                                                                                                                                                               |
|-----------------------------------|-----------------------------------------------------------------------------------------------------------------------------------------------------------------------------------------------------------------------------|
| Lamp (Bulb) Description           | 1 x 150W T-10 Medium Frosted Halogen (Included)                                                                                                                                                                             |
| Environment                       | Indoor - Dry Location                                                                                                                                                                                                       |
| Dimming                           | Dimmable                                                                                                                                                                                                                    |
| Finish                            | Matte Black                                                                                                                                                                                                                 |
| Technical and Product Description | The Glo-Ball F lamp was first designed in 1998 and is part of the Glo Ball Series designed by Jasper Morrison. Maximum diffusion of light is achieve through a simple concept that has both functional and creative appeal. |
|                                   | The Glo-Ball F has a hand-blown, etched white opaline glass diffus supported by a matte silver stem and base.                                                                                                               |
|                                   | The contemporary floor lamp works great as a subtle up-lighter emitting warm diffused light.                                                                                                                                |
|                                   | The Glo-Ball F is available in three models with a matte silver finish:                                                                                                                                                     |
|                                   | - Glo-Ball F1: height 53.14"                                                                                                                                                                                                |
|                                   | - Glo-Ball F2: height 68.89"                                                                                                                                                                                                |
|                                   | - Glo-Ball F3" height 72.83"                                                                                                                                                                                                |
|                                   | Take a look at the entire family of <u>Glo Ball Series</u> lights.                                                                                                                                                          |
|                                   |                                                                                                                                                                                                                             |