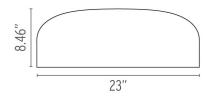

## Physical

**Construction Material** 

Aluminum, Polycarbonate 11 lbs

IP20

O FU137009 White

**Dimensional Image** 

Certifications

Lamping (Bulb)