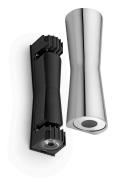

Technical and Product Description CLESSIDRA diffused direct/indirect indoor wall lighting device. White-painted or

chrome-plated body in die-cast aluminum and diffusers in PMMA with aluminum wall attachment with cover in PA66. White backplate included to cover a junction box for both chrome and white finishes. Non-replaceable, high-efficiency lenses specially designed for the application. Wide range (100-240V) power pack

#### **Physical**

Construction Material Aluminum PMMA

Weight 2.4 lbs

O FU158309 Glossy White