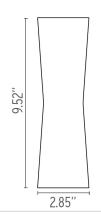

CHIP LED 3000K 637lm CRI 80 - 10W

Environment Indoor - Dry Location

Dimming Not dimmable
Finish Glossy White

Technical and Product Description CLESSIDRA diffused direct/indirect indoor wall lighting device. White-painted or

chrome-plated body in die-cast aluminum and diffusers in PMMA with aluminum wall attachment with cover in PA66. White backplate included to cover a junction box for both chrome and white finishes. Non-replaceable, high-efficiency lenses specially designed for the application. Wide range (100-240V) power pack

integrated in the body. Level IP55. Non-dimmable.

Click here for the outdoor version.

#### Electrical

Voltage 120 IP Rating IP55

#### **Physical**

Construction Material Aluminum PMMA

Weight 2.4 lbs





O FU158309 Glossy White

### **Dimensional Image**



Certifications