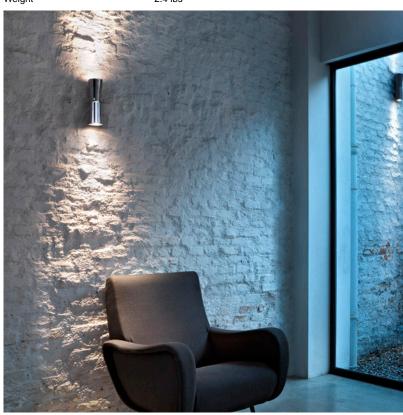

## Clessidra, Shiny White (Indoor 20+20) - Specification Sheet by Antonio Citterio, 2011

Mounting Wall

Lamp (Bulb) Description 2 MULTICHIP LED 3000K 637lm CRI 80 - 10W

Environment Indoor - Dry Location

Dimming Not dimmable
Finish Glossy White

Technical and Product Description CLESSIDRA diffused direct/indirect indoor wall lighting device. White-painted or

chrome-plated body in die-cast aluminum and diffusers in PMMA with aluminum wall attachment with cover in PA66. White backplate included to cover a junction box for both chrome and white finishes. Non-replaceable, high-efficiency lenses specially designed for the application. Wide range (100-240V) power pack

integrated in the body. Level IP55. Non-dimmable.

Click here for the outdoor version.