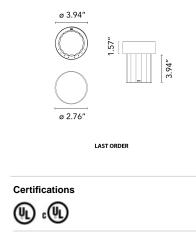

|
|                                   |                                                                                                                                                                                                                                                                                                                                                                                                                                                                                                                                                                          |



## F3693059 Polished Brass

## **Dimensional Image**