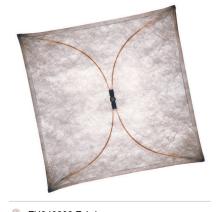

# FLOS Ariette/1 - Specification Sheet by Tobia Scarpa, 1973

Mounting Wall

Lamp (Bulb) Description 4 x 29W A-19 Medium Frosted Halogen (not included)

Environment Indoor - Dry Location

Dimming Phase-cut Dimming / Triac Type

Finish Fabric

Technical and Product Description ARIETTE wall or ceiling-mounted fixture providing diffused light. Synthetic fabric

diffuser. 30% fiberglass reinforced polyamide ceiling fitting.