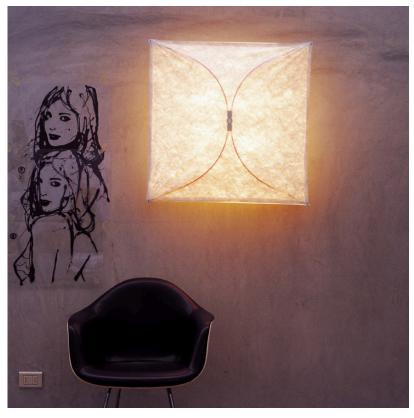

# FLOS Ariette/1 - Specification Sheet by Tobia Scarpa, 1973

Mounting Wall

Lamp (Bulb) Description 4 x 29W A-19 Medium Frosted Halogen (not included)

Environment Indoor - Dry Location

Dimming Phase-cut Dimming / Triac Type

Finish Fabric

Technical and Product Description ARIETTE wall or ceiling-mounted fixture providing diffused light. Synthetic fabric

diffuser. 30% fiberglass reinforced polyamide ceiling fitting.