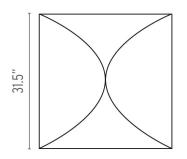

# FLOS Ariette/1 - Specification Sheet by Tobia Scarpa, 1973

Mounting Wall

Lamp (Bulb) Description 4 x 29W A-19 Medium Frosted Halogen (not included)

Environment Indoor - Dry Location

Dimming Phase-cut Dimming / Triac Type

Finish Fabric

Technical and Product Description ARIETTE wall or ceiling-mounted fixture providing diffused light. Synthetic fabric

diffuser. 30% fiberglass reinforced polyamide ceiling fitting.

## Electrical

 Voltage
 120

 Switching
 NA

 IP Rating
 IP20

#### **Physical**

Construction Material Fabric and plastic

Weight 1.8 lbs





FU040009 Fabric

### **Dimensional Image**



# Lamping (Bulb)



Set of 2 x 29W A-19 Medium base Frosted Halogen