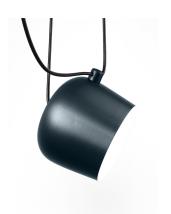

## FLOS AIM, Anodized Blue Steel - Specification Sheet by Ronan and Erwan Bouroullec, 2013

| Mounting                          | Ceiling Pendant                                                                                                                                                                                                                                                                                                                                                                                                     |
|-----------------------------------|---------------------------------------------------------------------------------------------------------------------------------------------------------------------------------------------------------------------------------------------------------------------------------------------------------------------------------------------------------------------------------------------------------------------|
| Lamp (Bulb) Description           | 1 Multichip LED 2700K 895Im CRI90 16W                                                                                                                                                                                                                                                                                                                                                                               |
| Environment                       | Indoor - Dry Location                                                                                                                                                                                                                                                                                                                                                                                               |
| Dimming                           | Phase-cut Dimming / Triac Type                                                                                                                                                                                                                                                                                                                                                                                      |
| Finish                            | Anodized Blue Steel                                                                                                                                                                                                                                                                                                                                                                                                 |
| Technical and Product Description | The AIM ceiling light was designed by the Bouroullec brothers in 2010.                                                                                                                                                                                                                                                                                                                                              |
|                                   | The AIM is a form of modern pendant lighting that is constructed from varnished aluminum sheet with a photo-etched optical polycarbonate shade at an internal reflector of a photo-etched ABS. The cable can be adjusted to allot the fixture head and light distribution to be aimed. The cable has a total length 29 ft 5 inches (9m) allowing the lamp to be suspended up to 9 ft 8 inches (3r from the ceiling. |
|                                   | The AIM emits direct lighting. The minimalist pendant lamp has two version<br>and is available in black or white. Please select model of choice when ordering                                                                                                                                                                                                                                                       |
|                                   | 1. AIM - Hardwired: Connects to wall-switch by hardwiring to a 120V junction box (no additional LED driver is required). Comes with a 5" diameter canopy.                                                                                                                                                                                                                                                           |
|                                   |                                                                                                                                                                                                                                                                                                                                                                                                                     |

## Physical

Cord Length (inches) Construction Material Weight 354" - Black Aluminum, Polycarbonate 7.1 lbs

FU009023 Anodized Blue Steel

**Dimensional Image** 

Certifications