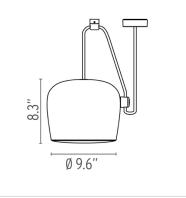

## Physical

Cord Length (inches) Construction Material Weight 354" - Black Aluminum, Polycarbonate 7.1 lbs

FU009023 Anodized Blue Steel

**Dimensional Image** 

Certifications