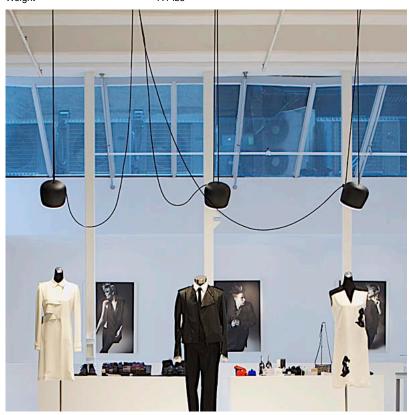

## FLOS AIM, Anodized Blue Steel - Specification Sheet by Ronan and Erwan Bouroullec, 2013

| Mounting                          | Ceiling Pendant                                                                                                                                                                                                                                                                                                                                                                                                     |
|-----------------------------------|---------------------------------------------------------------------------------------------------------------------------------------------------------------------------------------------------------------------------------------------------------------------------------------------------------------------------------------------------------------------------------------------------------------------|
| Lamp (Bulb) Description           | 1 Multichip LED 2700K 895Im CRI90 16W                                                                                                                                                                                                                                                                                                                                                                               |
| Environment                       | Indoor - Dry Location                                                                                                                                                                                                                                                                                                                                                                                               |
| Dimming                           | Phase-cut Dimming / Triac Type                                                                                                                                                                                                                                                                                                                                                                                      |
| Finish                            | Anodized Blue Steel                                                                                                                                                                                                                                                                                                                                                                                                 |
| Technical and Product Description | The AIM ceiling light was designed by the Bouroullec brothers in 2010.                                                                                                                                                                                                                                                                                                                                              |
|                                   | The AIM is a form of modern pendant lighting that is constructed from varnished aluminum sheet with a photo-etched optical polycarbonate shade at an internal reflector of a photo-etched ABS. The cable can be adjusted to allot the fixture head and light distribution to be aimed. The cable has a total length 29 ft 5 inches (9m) allowing the lamp to be suspended up to 9 ft 8 inches (3r from the ceiling. |
|                                   | The AIM emits direct lighting. The minimalist pendant lamp has two version<br>and is available in black or white. Please select model of choice when ordering                                                                                                                                                                                                                                                       |
|                                   | 1. AIM - Hardwired: Connects to wall-switch by hardwiring to a 120V junction box (no additional LED driver is required). Comes with a 5" diameter canopy.                                                                                                                                                                                                                                                           |
|                                   |                                                                                                                                                                                                                                                                                                                                                                                                                     |