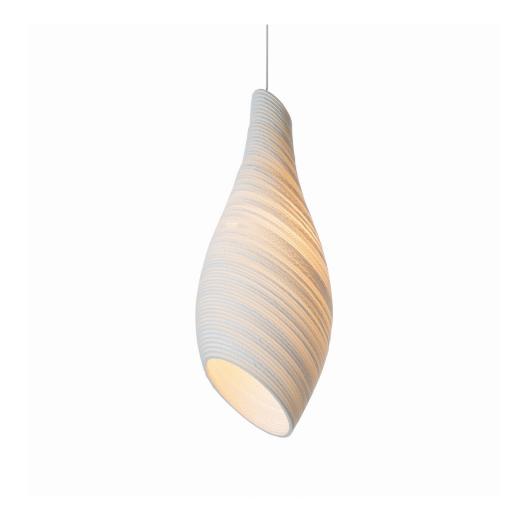

## Nest32 Pendant White GP-1272

## **Available colors**

Natural

White

Blonde

|                   | North America                                   | Europe                               |
|-------------------|-------------------------------------------------|--------------------------------------|
| Bulb              | Max 15W LED, E26, 120V                          | Max 15W LED, E27, 220V               |
| Color temperature | 2700K (recommended)                             | 2700K (recommended)                  |
| Lumen output      | Dependent on bulb                               | Dependent on bulb                    |
| Cord              | White (Black available), 6.5ft (16ft available) | White fabric, 2m (5m available)      |
| Canopy            | White powder coated, Ø 4.5, H 3/8 (in)          | Gray powder coated, Ø 10, H 2.5 (cm) |
| Material          | Corrugated cardboard                            | Corrugated cardboard                 |
| Size              | Ø 13, H 33 (in)                                 | Ø 33, H 85 (cm)                      |
| Weight            | 2,0lbs                                          | 0,9kg                                |
| Fire retardant    | Yes                                             | Yes                                  |
| Country of origin | United States/The Netherlands                   | The Netherlands                      |
|                   |                                                 |                                      |