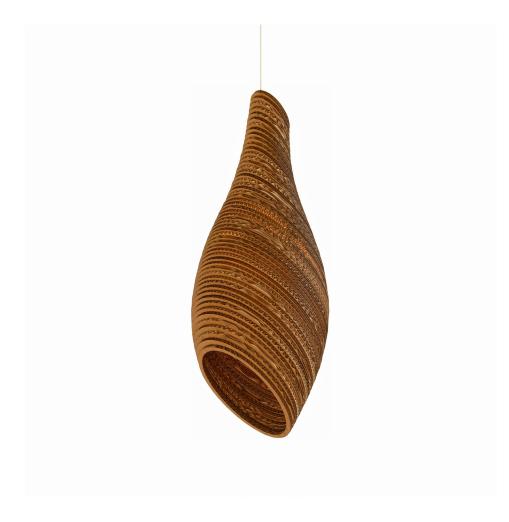

## Nest24 Pendant Natural

GP-271

## **Available colors**

Natural

White

Blonde

|                   | North America                                   | Europe                                |
|-------------------|-------------------------------------------------|---------------------------------------|
| Bulb              | Max 15W LED, E26, 120V                          | Max 15W LED, E27, 220V                |
| Color temperature | 2700K (recommended)                             | 2700K (recommended)                   |
| Lumen output      | Dependent on bulb                               | Dependent on bulb                     |
| Cord              | Black (White available), 6.5ft (16ft available) | Black fabric, 2m (5m available)       |
| Canopy            | Black powder coated, Ø 4.5, H 3/8 (in)          | Black powder coated, Ø 10, H 2.5 (cm) |
| Material          | Recycled corrugated cardboard                   | Recycled corrugated cardboard         |
| Size              | Ø 9, H 24 (in)                                  | Ø 24, H 62 (cm)                       |
| Weight            | 1,5lbs                                          | 0,7kg                                 |
| Fire retardant    | Yes                                             | Yes                                   |
| Country of origin | United States/The Netherlands                   | The Netherlands                       |
|                   |                                                 |                                       |