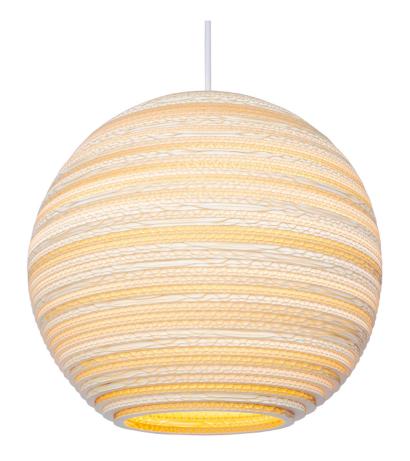

## Moon14 Pendant Blonde

GP-2162

## **Available colors**

Natural

White

Blonde

|                   | North America                                   | Europe                               |
|-------------------|-------------------------------------------------|--------------------------------------|
| Bulb              | Max 15W LED, E26, 120V                          | Max 15W LED, E27, 220V               |
| Color temperature | 2700K (recommended)                             | 2700K (recommended)                  |
| Lumen output      | Dependent on bulb                               | Dependent on bulb                    |
| Cord              | White (Black available), 6.5ft (16ft available) | White fabric, 2m (5m available)      |
| Canopy            | White powder coated, Ø 4.5, H 3/8 (in)          | Gray powder coated, Ø 10, H 2.5 (cm) |
| Material          | Corrugated cardboard                            | Corrugated cardboard                 |
| Size              | Ø 14, H 12 (in)                                 | Ø 36, H 31 (cm)                      |
| Weight            | 1,5lbs                                          | 0,7kg                                |
| Fire retardant    | Yes                                             | Yes                                  |
| Country of origin | United States/The Netherlands                   | The Netherlands                      |
|                   |                                                 |                                      |