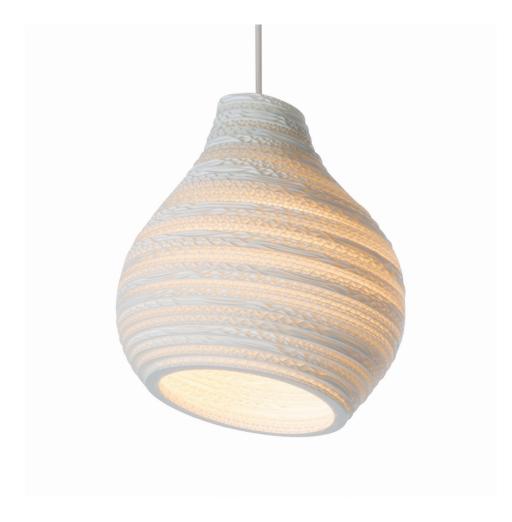

## Hive9 Pendant White GP-1261

## **Available colors**

Natural

White

Blonde

|                   | North America                                    | Europe                               |
|-------------------|--------------------------------------------------|--------------------------------------|
| Bulb              | Max 15W LED, E26, 120V                           | Max 15W LED, E27, 220V               |
| Color temperature | 2700K (recommended)                              | 2700K (recommended)                  |
| Lumen output      | Dependent on bulb                                | Dependent on bulb                    |
| Cord              | White (Black available), 6.5ft (16ft available)  | White fabric, 2m (5m available)      |
| Canopy            | White powder coated, $\emptyset$ 4.5, H 3/8 (in) | Gray powder coated, Ø 10, H 2.5 (cm) |
| Material          | Corrugated cardboard                             | Corrugated cardboard                 |
| Size              | Ø 9, H 11 (in)                                   | Ø 23, H 28 (cm)                      |
| Weight            | 1,1lbs                                           | 0,5kg                                |
| Fire retardant    | Yes                                              | Yes                                  |
| Country of origin | United States/The Netherlands                    | The Netherlands                      |
|                   | _                                                |                                      |