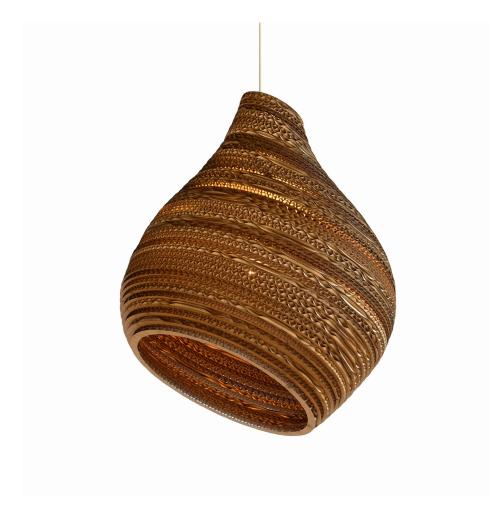

## **Hive9 Pendant Natural** GP-261

## **Available colors**

Natural

White

Blonde

|                   | North America                                   | Europe                                |
|-------------------|-------------------------------------------------|---------------------------------------|
| Bulb              | Max 15W LED, E26, 120V                          | Max 15W LED, E27, 220V                |
| Color temperature | 2700K (recommended)                             | 2700K (recommended)                   |
| Lumen output      | Dependent on bulb                               | Dependent on bulb                     |
| Cord              | Black (White available), 6.5ft (16ft available) | Black fabric, 2m (5m available)       |
| Canopy            | Black powder coated, Ø 4.5, H 3/8 (in)          | Black powder coated, Ø 10, H 2.5 (cm) |
| Material          | Recycled corrugated cardboard                   | Recycled corrugated cardboard         |
| Size              | Ø 9, H 11 (in)                                  | Ø 23, H 28 (cm)                       |
| Weight            | 1,1lbs                                          | 0,5kg                                 |
| Fire retardant    | Yes                                             | Yes                                   |
| Country of origin | United States/The Netherlands                   | The Netherlands                       |
| Certification     | · (N)                                           | · ·                                   |