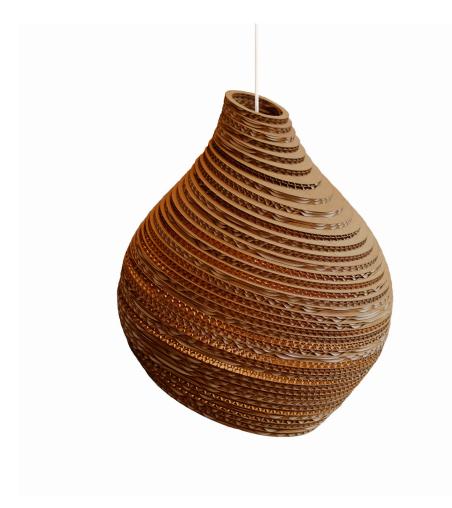

## Hive15 Pendant Natural

GP-263

## **Available colors**

Natural

White

Blonde

|                   | North America                                   | Europe                                |
|-------------------|-------------------------------------------------|---------------------------------------|
| Bulb              | Max 15W LED, E26, 120V                          | Max 15W LED, E27, 220V                |
| Color temperature | 2700K (recommended)                             | 2700K (recommended)                   |
| Lumen output      | Dependent on bulb                               | Dependent on bulb                     |
| Cord              | Black (White available), 6.5ft (16ft available) | Black fabric, 2m (5m available)       |
| Canopy            | Black powder coated, Ø 4.5, H 3/8 (in)          | Black powder coated, Ø 10, H 2.5 (cm) |
| Material          | Recycled corrugated cardboard                   | Recycled corrugated cardboard         |
| Size              | Ø 15, H 18 (in)                                 | Ø 38, H 46 (cm)                       |
| Weight            | 1,7lbs                                          | 0,8kg                                 |
| Fire retardant    | Yes                                             | Yes                                   |
| Country of origin | United States/The Netherlands                   | The Netherlands                       |
|                   |                                                 |                                       |