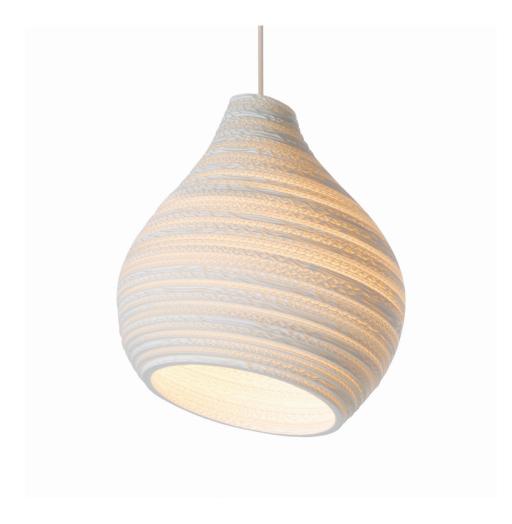

## **Hive12 Pendant White** GP-1262

## **Available colors**

Natural

White

Blonde

|                   | North America                                   | Europe                               |
|-------------------|-------------------------------------------------|--------------------------------------|
| Bulb              | Max 15W LED, E26, 120V                          | Max 15W LED, E27, 220V               |
| Color temperature | 2700K (recommended)                             | 2700K (recommended)                  |
| Lumen output      | Dependent on bulb                               | Dependent on bulb                    |
| Cord              | White (Black available), 6.5ft (16ft available) | White fabric, 2m (5m available)      |
| Canopy            | White powder coated, Ø 4.5, H 3/8 (in)          | Gray powder coated, Ø 10, H 2.5 (cm) |
| Material          | Corrugated cardboard                            | Corrugated cardboard                 |
| Size              | Ø 12, H 14 (in)                                 | Ø 30, H 36 (cm)                      |
| Weight            | 1,3lbs                                          | 0,6kg                                |
| Fire retardant    | Yes                                             | Yes                                  |
| Country of origin | United States/The Netherlands                   | The Netherlands                      |
|                   |                                                 |                                      |