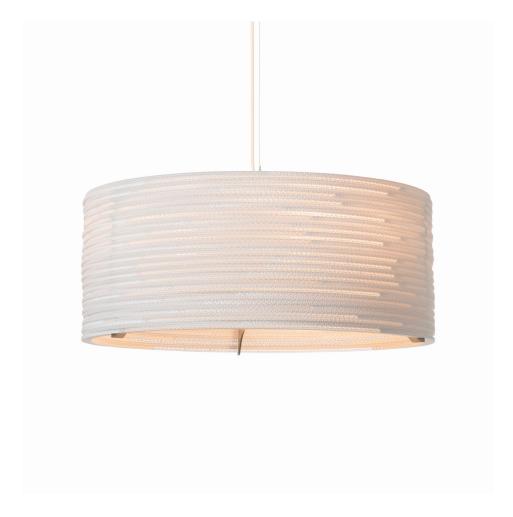

## Drum24 Pendant White

GP-1152

## **Available colors**

Natural

White

|                   | North America                                                  | Europe                                                             |
|-------------------|----------------------------------------------------------------|--------------------------------------------------------------------|
| Bulb              | Max 15W x3 LED, E26, 120V                                      | Max 15W x3 LED, E27, 220V                                          |
| Color temperature | 2700K (recommended)                                            | 2700K (recommended)                                                |
| Lumen output      | Dependent on bulb                                              | Dependent on bulb                                                  |
| Cord              | White (Black available), 6.5ft (16ft available)                | White fabric, 2m (5m available)                                    |
| Canopy            | White powder coated, Ø 4.5, H 3/8 (in)                         | Gray powder coated, Ø 10, H 2.5 (cm)                               |
| Material          | Corrugated cardboard, gray powder-coated steel, glass diffuser | Corrugated cardboard, gray powder-<br>coated steel, glass diffuser |
| Size              | Ø 24, H 9 (in)                                                 | Ø 61, H 24 (cm)                                                    |
| Weight            | 9,9lbs                                                         | 4,5kg                                                              |
| Fire retardant    | Yes                                                            | Yes                                                                |
| Country of origin | United States/The Netherlands                                  | The Netherlands                                                    |
|                   |                                                                |                                                                    |