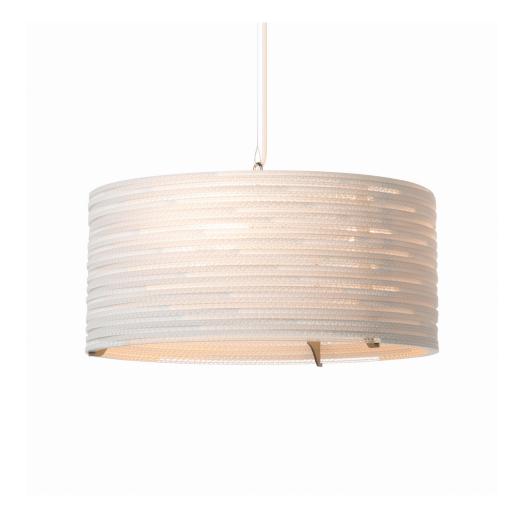

## Drum18 Pendant White

GP-1151

## **Available colors**

Natural

White

|                   | North America                                                  | Europe                                                             |
|-------------------|----------------------------------------------------------------|--------------------------------------------------------------------|
| Bulb              | Max 15W x3 LED, E26, 120V                                      | Max 15W x3 LED, E27, 220V                                          |
| Color temperature | 2700K (recommended)                                            | 2700K (recommended)                                                |
| Lumen output      | Dependent on bulb                                              | Dependent on bulb                                                  |
| Cord              | White (Black available), 6.5ft (16ft available)                | White fabric, 2m (5m available)                                    |
| Canopy            | White powder coated, Ø 4.5, H 3/8 (in)                         | Gray powder coated, Ø 10, H 2.5 (cm)                               |
| Material          | Corrugated cardboard, gray powder-coated steel, glass diffuser | Corrugated cardboard, gray powder-<br>coated steel, glass diffuser |
| Size              | Ø 18, H 8 (in)                                                 | Ø 45, H 21 (cm)                                                    |
| Weight            | 7,7lbs                                                         | 3,5kg                                                              |
| Fire retardant    | Yes                                                            | Yes                                                                |
| Country of origin | United States/The Netherlands                                  | The Netherlands                                                    |
| -                 |                                                                |                                                                    |