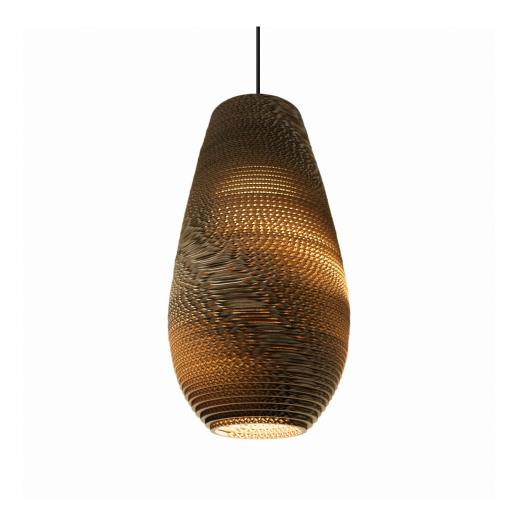

## Drop18 Pendant Natural

GP-211

## **Available colors**

Natural

White

Blonde

|                   | North America                                   | Europe                                |
|-------------------|-------------------------------------------------|---------------------------------------|
| Bulb              | Max 15W LED, E26, 120V                          | Max 15W LED, E27, 220V                |
| Color temperature | 2700K (recommended)                             | 2700K (recommended)                   |
| Lumen output      | Dependent on bulb                               | Dependent on bulb                     |
| Cord              | Black (White available), 6.5ft (16ft available) | Black fabric, 2m (5m available)       |
| Canopy            | Black powder coated, Ø 4.5, H 3/8 (in)          | Black powder coated, Ø 10, H 2.5 (cm) |
| Material          | Recycled corrugated cardboard                   | Recycled corrugated cardboard         |
| Size              | Ø 10, H 18 (in)                                 | Ø 25, H 45 (cm)                       |
| Weight            | 1,4lbs                                          | 0,7kg                                 |
| Fire retardant    | Yes                                             | Yes                                   |
| Country of origin | United States/The Netherlands                   | The Netherlands                       |