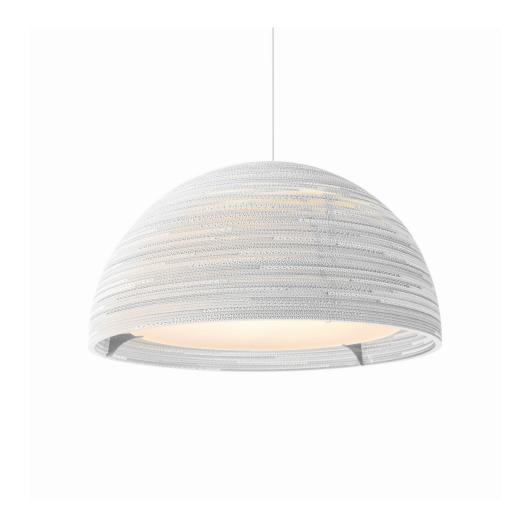

## Dome36 Pendant White

GP-1251

## **Available colors**

Natural

White

|                   | North America                                                  | Europe                                                             |
|-------------------|----------------------------------------------------------------|--------------------------------------------------------------------|
| Bulb              | Max 15W x3 LED, E26, 120V                                      | Max 15W x3 LED, E27, 220V                                          |
| Color temperature | 2700K (recommended)                                            | 2700K (recommended)                                                |
| Lumen output      | Dependent on bulb                                              | Dependent on bulb                                                  |
| Cord              | White (Black available), 6.5ft (16ft available)                | White fabric, 2m (5m available)                                    |
| Canopy            | White powder coated, Ø 4.5, H 3/8 (in)                         | Gray powder coated, Ø 10, H 2.5 (cm)                               |
| Material          | Corrugated cardboard, gray powder-coated steel, glass diffuser | Corrugated cardboard, gray powder-<br>coated steel, glass diffuser |
| Size              | Ø 36, H 20 (in)                                                | Ø 92, H 50 (cm)                                                    |
| Weight            | 21,2lbs                                                        | 9,6kg                                                              |
| Fire retardant    | Yes                                                            | Yes                                                                |
| Country of origin | United States/The Netherlands                                  | The Netherlands                                                    |
|                   |                                                                |                                                                    |