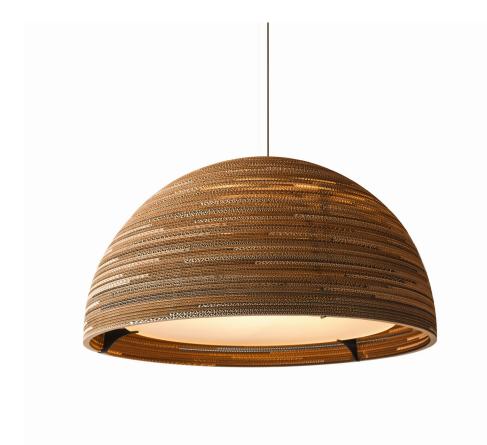

## **Dome36 Pendant Natural**

GP-251

## **Available colors**

Natural

White

|                   | North America                                                            | Europe                                                                   |
|-------------------|--------------------------------------------------------------------------|--------------------------------------------------------------------------|
| Bulb              | Max 15W x3 LED, E26, 120V                                                | Max 15W x3 LED, E27, 220V                                                |
| Color temperature | 2700K (recommended)                                                      | 2700K (recommended)                                                      |
| Lumen output      | Dependent on bulb                                                        | Dependent on bulb                                                        |
| Cord              | Black (White available), 6.5ft (16ft available)                          | Black fabric, 2m (5m available)                                          |
| Canopy            | Black powder coated, Ø 4.5, H 3/8 (in)                                   | Black powder coated, Ø 10, H 2.5 (cm)                                    |
| Material          | Recycled corrugated cardboard, black powder-coated steel, glass diffuser | Recycled corrugated cardboard, black powder-coated steel, glass diffuser |
| Size              | Ø 36, H 20 (in)                                                          | Ø 92, H 50 (cm)                                                          |
| Weight            | 21,2lbs                                                                  | 9,6kg                                                                    |
| Fire retardant    | Yes                                                                      | Yes                                                                      |
| Country of origin | United States/The Netherlands                                            | The Netherlands                                                          |
| Certification     | ·(N)                                                                     | CE                                                                       |

Dry locations only. Clean with a dry duster or compressed air. Shades are non-toxic, handmade, and manufactured using responsible practices.