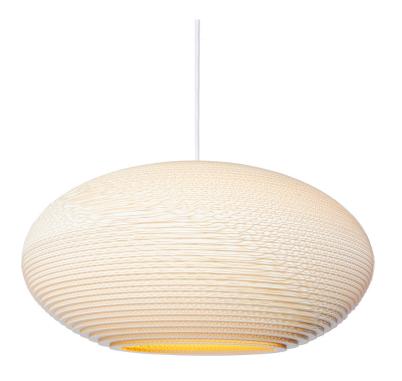

## Disc24 Pendant Blonde

GP-2142

## **Available colors**

Natural

White

Blonde

|                   | North America                                      | Europe                               |
|-------------------|----------------------------------------------------|--------------------------------------|
| Bulb              | Max 15W LED, E26, 120V                             | Max 15W LED, E27, 220V               |
| Color temperature | 2700K (recommended)                                | 2700K (recommended)                  |
| Lumen output      | Dependent on bulb                                  | Dependent on bulb                    |
| Cord              | White (Black available), 6.5ft (16ft available)    | White fabric, 2m (5m available)      |
| Canopy            | White powder coated, $\varnothing$ 4.5, H 3/8 (in) | Gray powder coated, Ø 10, H 2.5 (cm) |
| Material          | Corrugated cardboard                               | Corrugated cardboard                 |
| Size              | Ø 24, H 10 (in)                                    | Ø 61, H 26 (cm)                      |
| Weight            | 2,4lbs                                             | 1,1kg                                |
| Fire retardant    | Yes                                                | Yes                                  |
| Country of origin | United States/The Netherlands                      | The Netherlands                      |
| -                 |                                                    |                                      |