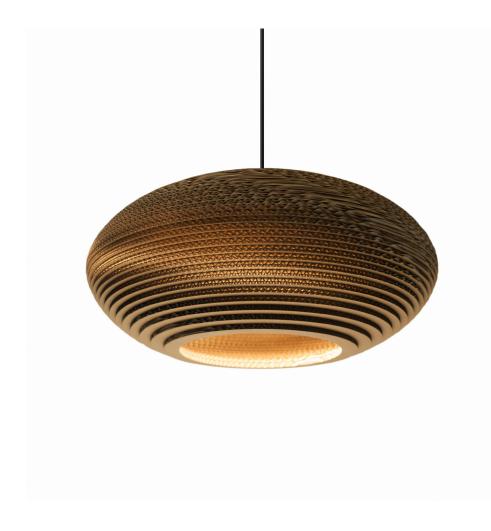

## Disc20 Pendant Natural

GP-145

## **Available colors**

Natural

White

Blonde

|                   | North America                                   | Europe                                |
|-------------------|-------------------------------------------------|---------------------------------------|
| Bulb              | Max 15W LED, E26, 120V                          | Max 15W LED, E27, 220V                |
| Color temperature | 2700K (recommended)                             | 2700K (recommended)                   |
| Lumen output      | Dependent on bulb                               | Dependent on bulb                     |
| Cord              | Black (White available), 6.5ft (16ft available) | Black fabric, 2m (5m available)       |
| Canopy            | Black powder coated, Ø 4.5, H 3/8 (in)          | Black powder coated, Ø 10, H 2.5 (cm) |
| Material          | Recycled corrugated cardboard                   | Recycled corrugated cardboard         |
| Size              | Ø 20, H 9 (in)                                  | Ø 50, H 23 (cm)                       |
| Weight            | 2,0lbs                                          | 0,9kg                                 |
| Fire retardant    | Yes                                             | Yes                                   |
| Country of origin | United States/The Netherlands                   | The Netherlands                       |
|                   | _                                               |                                       |