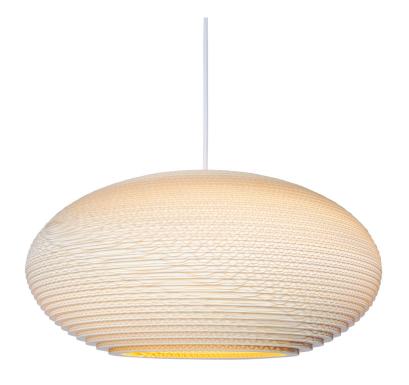

## Disc20 Pendant Blonde

GP-2145

## **Available colors**

Natural

White

Blonde

|                   | North America                                   | Europe                               |
|-------------------|-------------------------------------------------|--------------------------------------|
| Bulb              | Max 15W LED, E26, 120V                          | Max 15W LED, E27, 220V               |
| Color temperature | 2700K (recommended)                             | 2700K (recommended)                  |
| Lumen output      | Dependent on bulb                               | Dependent on bulb                    |
| Cord              | White (Black available), 6.5ft (16ft available) | White fabric, 2m (5m available)      |
| Canopy            | White powder coated, Ø 4.5, H 3/8 (in)          | Gray powder coated, Ø 10, H 2.5 (cm) |
| Material          | Corrugated cardboard                            | Corrugated cardboard                 |
| Size              | Ø 20, H 9 (in)                                  | Ø 50, H 23 (cm)                      |
| Weight            | 2,0lbs                                          | 0,9kg                                |
| Fire retardant    | Yes                                             | Yes                                  |
| Country of origin | United States/The Netherlands                   | The Netherlands                      |