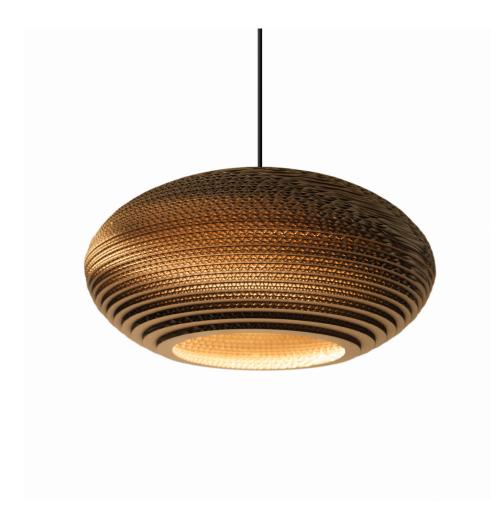

## Disc16 Pendant Natural

GP-141

## **Available colors**

Natural

White

Blonde

|                   | North America                                   | Europe                                |
|-------------------|-------------------------------------------------|---------------------------------------|
| Bulb              | Max 15W LED, E26, 120V                          | Max 15W LED, E27, 220V                |
| Color temperature | 2700K (recommended)                             | 2700K (recommended)                   |
| Lumen output      | Dependent on bulb                               | Dependent on bulb                     |
| Cord              | Black (White available), 6.5ft (16ft available) | Black fabric, 2m (5m available)       |
| Canopy            | Black powder coated, Ø 4.5, H 3/8 (in)          | Black powder coated, Ø 10, H 2.5 (cm) |
| Material          | Recycled corrugated cardboard                   | Recycled corrugated cardboard         |
| Size              | Ø 17, H 7 (in)                                  | Ø 43, H 19 (cm)                       |
| Weight            | 1,5lbs                                          | 0,7kg                                 |
| Fire retardant    | Yes                                             | Yes                                   |
| Country of origin | United States/The Netherlands                   | The Netherlands                       |
| •                 |                                                 |                                       |