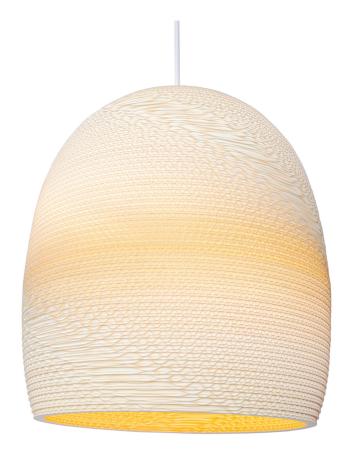

## **Bell16 Pendant Blonde** GP-2122

## **Available colors**

Natural

White

Blonde

|                   | North America                                   | Europe                               |
|-------------------|-------------------------------------------------|--------------------------------------|
| Bulb              | Max 15W LED, E26, 120V                          | Max 15W LED, E27, 220V               |
| Color temperature | 2700K (recommended)                             | 2700K (recommended)                  |
| Lumen output      | Dependent on bulb                               | Dependent on bulb                    |
| Cord              | White (Black available), 6.5ft (16ft available) | White fabric, 2m (5m available)      |
| Canopy            | White powder coated, Ø 4.5, H 3/8 (in)          | Gray powder coated, Ø 10, H 2.5 (cm) |
| Material          | Corrugated cardboard                            | Corrugated cardboard                 |
| Size              | Ø 15, H 16 (in)                                 | Ø 38, H 40 (cm)                      |
| Weight            | 1,8lbs                                          | 0,8kg                                |
| Fire retardant    | Yes                                             | Yes                                  |
| Country of origin | United States/The Netherlands                   | The Netherlands                      |
|                   |                                                 |                                      |