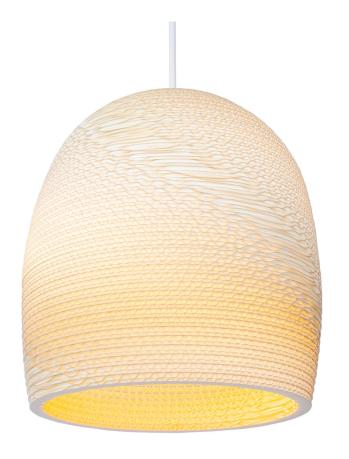

## Bell10 Pendant Blonde GP-2121

## **Available colors**

Natural

White

Blonde

|                   | North America                                   | Europe                               |
|-------------------|-------------------------------------------------|--------------------------------------|
| Bulb              | Max 15W LED, E26, 120V                          | Max 15W LED, E27, 220V               |
| Color temperature | 2700K (recommended)                             | 2700K (recommended)                  |
| Lumen output      | Dependent on bulb                               | Dependent on bulb                    |
| Cord              | White (Black available), 6.5ft (16ft available) | White fabric, 2m (5m available)      |
| Canopy            | White powder coated, Ø 4.5, H 3/8 (in)          | Gray powder coated, Ø 10, H 2.5 (cm) |
| Material          | Corrugated cardboard                            | Corrugated cardboard                 |
| Size              | Ø 11, H 11 (in)                                 | Ø 27, H 28 (cm)                      |
| Weight            | 1,2lbs                                          | 0,6kg                                |
| Fire retardant    | Yes                                             | Yes                                  |
| Country of origin | United States/The Netherlands                   | The Netherlands                      |
| ,                 |                                                 |                                      |