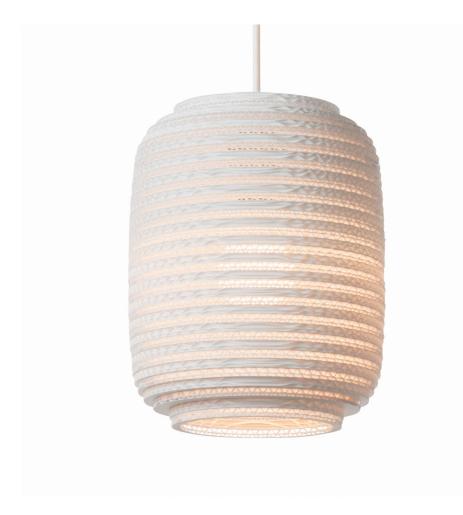

## **Ausi8 Pendant White** GP-1112

## **Available colors**

Natural

White

Blonde

|                   | North America                                      | Europe                               |
|-------------------|----------------------------------------------------|--------------------------------------|
| Bulb              | Max 15W LED, E26, 120V                             | Max 15W LED, E27, 220V               |
| Color temperature | 2700K (recommended)                                | 2700K (recommended)                  |
| Lumen output      | Dependent on bulb                                  | Dependent on bulb                    |
| Cord              | White (Black available), 6.5ft (16ft available)    | White fabric, 2m (5m available)      |
| Canopy            | White powder coated, $\varnothing$ 4.5, H 3/8 (in) | Gray powder coated, Ø 10, H 2.5 (cm) |
| Material          | Corrugated cardboard                               | Corrugated cardboard                 |
| Size              | Ø 7, H 9 (in)                                      | Ø 19, H 24 (cm)                      |
| Weight            | 0,9lbs                                             | 0,4kg                                |
| Fire retardant    | Yes                                                | Yes                                  |
| Country of origin | United States/The Netherlands                      | The Netherlands                      |
|                   |                                                    |                                      |