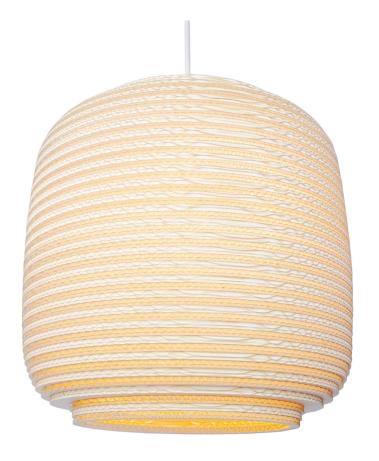

## Ausi14 Pendant Blonde

GP-2113

## **Available colors**

Natural

White

Blonde

|                   | North America                                   | Europe                               |
|-------------------|-------------------------------------------------|--------------------------------------|
| Bulb              | Max 15W LED, E26, 120V                          | Max 15W LED, E27, 220V               |
| Color temperature | 2700K (recommended)                             | 2700K (recommended)                  |
| Lumen output      | Dependent on bulb                               | Dependent on bulb                    |
| Cord              | White (Black available), 6.5ft (16ft available) | White fabric, 2m (5m available)      |
| Canopy            | White powder coated, Ø 4.5, H 3/8 (in)          | Gray powder coated, Ø 10, H 2.5 (cm) |
| Material          | Corrugated cardboard                            | Corrugated cardboard                 |
| Size              | Ø 15, H 14 (in)                                 | Ø 39, H 36 (cm)                      |
| Weight            | 1,5lbs                                          | 0,7kg                                |
| Fire retardant    | Yes                                             | Yes                                  |
| Country of origin | United States/The Netherlands                   | The Netherlands                      |
|                   |                                                 |                                      |