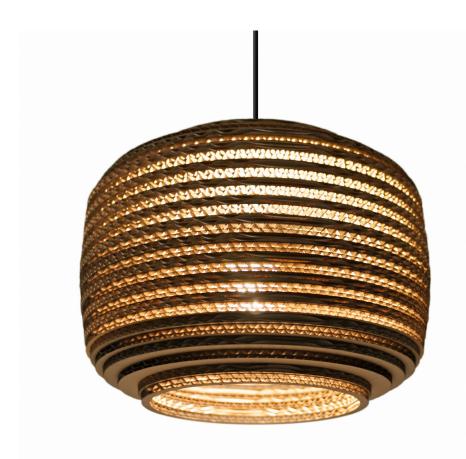

## Ausi12 Pendant Natural GP-111

## Available colors

Natural

White

Blonde

North America Europe Max 15W LED, E26, 120V Max 15W LED, E27, 220V Bulb **Color temperature** 2700K (recommended) 2700K (recommended) Dependent on bulb Lumen output Dependent on bulb Cord Black (White available), 6.5ft (16ft available) Black fabric, 2m (5m available) Black powder coated, Ø 4.5, H 3/8 (in) Black powder coated, Ø 10, H 2.5 (cm) Canopy Material Recycled corrugated cardboard Recycled corrugated cardboard Ø 11, H 8 (in) Size Ø 28, H 20 (cm) Weight 1,2lbs 0,6kg Fire retardant Yes Yes Country of origin United States/The Netherlands The Netherlands CE **د(الا** Certification