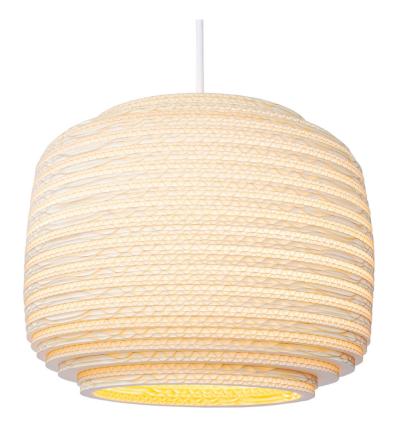

## Ausi12 Pendant Blonde

GP-2111

## **Available colors**

Natural

White

Blonde

|                   | North America                                   | Europe                               |
|-------------------|-------------------------------------------------|--------------------------------------|
| Bulb              | Max 15W LED, E26, 120V                          | Max 15W LED, E27, 220V               |
| Color temperature | 2700K (recommended)                             | 2700K (recommended)                  |
| Lumen output      | Dependent on bulb                               | Dependent on bulb                    |
| Cord              | White (Black available), 6.5ft (16ft available) | White fabric, 2m (5m available)      |
| Canopy            | White powder coated, Ø 4.5, H 3/8 (in)          | Gray powder coated, Ø 10, H 2.5 (cm) |
| Material          | Corrugated cardboard                            | Corrugated cardboard                 |
| Size              | Ø 11, H 8 (in)                                  | Ø 28, H 20 (cm)                      |
| Weight            | 1,2lbs                                          | 0,6kg                                |
| Fire retardant    | Yes                                             | Yes                                  |
| Country of origin | United States/The Netherlands                   | The Netherlands                      |
|                   |                                                 |                                      |