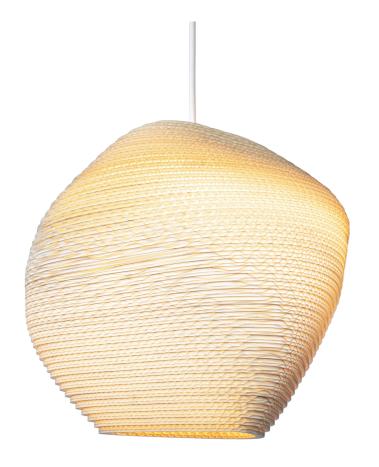

## Allyn Pendant Blonde GP-2008-B

## **Available colors**

Natural

White

Blonde

|                   | North America                                      | Europe                               |
|-------------------|----------------------------------------------------|--------------------------------------|
| Bulb              | Max 15W LED, E26, 120V                             | Max 15W LED, E27, 220V               |
| Color temperature | 2700K (recommended)                                | 2700K (recommended)                  |
| Lumen output      | Dependent on bulb                                  | Dependent on bulb                    |
| Cord              | White (Black available), 6.5ft (16ft available)    | White fabric, 2m (5m available)      |
| Canopy            | White powder coated, $\varnothing$ 4.5, H 3/8 (in) | Gray powder coated, Ø 10, H 2.5 (cm) |
| Material          | Corrugated cardboard                               | Corrugated cardboard                 |
| Size              | Ø 14, H 13 (in)                                    | Ø 36, H 32 (cm)                      |
| Weight            | 1,5lbs                                             | 0,7kg                                |
| Fire retardant    | Yes                                                | Yes                                  |
| Country of origin | United States/The Netherlands                      | The Netherlands                      |
| -                 |                                                    |                                      |

Dry locations only. Clean with a dry duster or compressed air. Shades are non-toxic, handmade, and manufactured using responsible practices.