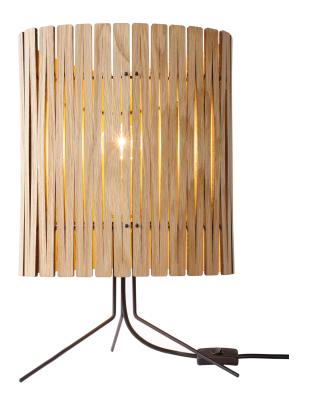

## T3 Table Lamp White Oak

GP-513-WO

## **Available colors**

Blackened Ash

White Oak

Light Ash

Black Walnut

|                   | North America                     | Europe                            |
|-------------------|-----------------------------------|-----------------------------------|
| Bulb              | Max 15W LED, E26, 120V            | Currently not available in Europe |
| Color temperature | 2700K (recommended)               |                                   |
| Lumen output      | Dependent on bulb                 |                                   |
| Cord              | Black fabric (inline switch), 8ft |                                   |
| Material          | Plywood, powder-coated steel      |                                   |
| Size              | Ø 10, H 19 (in)                   |                                   |
| Weight            | 2,8lbs                            |                                   |
| Fire retardant    | N/A                               |                                   |
| Country of origin | United States                     |                                   |
|                   |                                   |                                   |