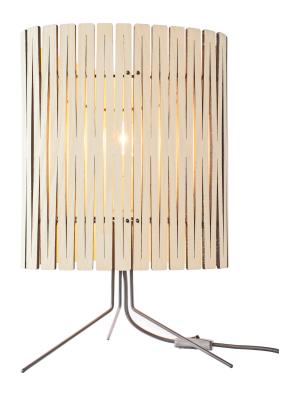

## T3 Table Lamp Light Ash

GP-513-AO

## **Available colors**

Blackened Ash

White Oak

Light Ash

Black Walnut

|                   | North America                     | Europe                            |
|-------------------|-----------------------------------|-----------------------------------|
| Bulb              | Max 15W LED, E26, 120V            | Currently not available in Europe |
| Color temperature | 2700K (recommended)               |                                   |
| Lumen output      | Dependent on bulb                 |                                   |
| Cord              | Black fabric (inline switch), 8ft |                                   |
| Material          | Plywood, powder-coated steel      |                                   |
| Size              | Ø 10, H 19 (in)                   |                                   |
| Weight            | 2,8lbs                            |                                   |
| Fire retardant    | N/A                               |                                   |
| Country of origin | United States                     |                                   |
|                   |                                   |                                   |