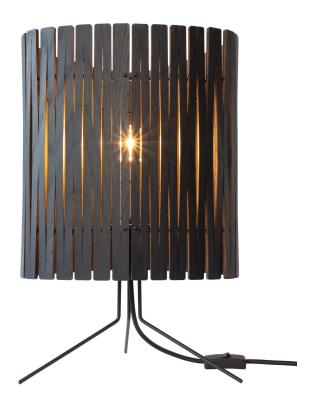

## T3 Table Lamp Blackened Ash

GP-513-BA

## **Available colors**

Blackened Ash

White Oak

Light Ash

Black Walnut

|                   | North America                     | Europe                            |
|-------------------|-----------------------------------|-----------------------------------|
| Bulb              | Max 15W LED, E26, 120V            | Currently not available in Europe |
| Color temperature | 2700K (recommended)               |                                   |
| Lumen output      | Dependent on bulb                 |                                   |
| Cord              | Black fabric (inline switch), 8ft |                                   |
| Material          | Plywood, powder-coated steel      |                                   |
| Size              | Ø 10, H 19 (in)                   |                                   |
| Weight            | 2,8lbs                            |                                   |
| Fire retardant    | N/A                               |                                   |
| Country of origin | United States                     |                                   |
|                   |                                   | ·                                 |