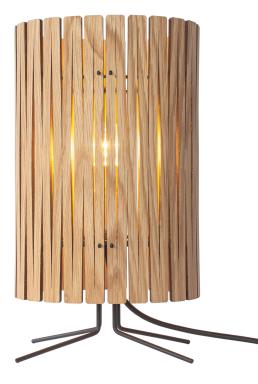

## **T2 Table Lamp White Oak** GP-511-WO

## Available colors

White Oak

Blackened Ash

Black Walnut

|                   | North America                     | Europe                            |
|-------------------|-----------------------------------|-----------------------------------|
| Bulb              | Max 15W LED, E26, 120V            | Currently not available in Europe |
| Color temperature | 2700K (recommended)               |                                   |
| Lumen output      | Dependent on bulb                 |                                   |
| Cord              | Black fabric (inline switch), 8ft |                                   |
| Material          | Plywood, powder-coated steel      |                                   |
| Size              | Ø 8, H 15 (in)                    |                                   |
| Weight            | 1,5lbs                            |                                   |
| Fire retardant    | N/A                               |                                   |
| Country of origin | United States                     |                                   |
| Certification     | c UL                              |                                   |