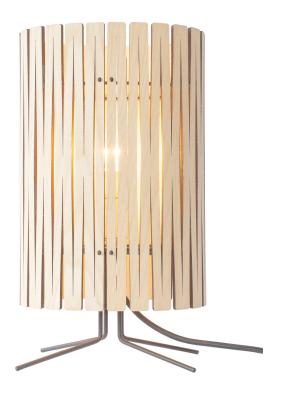

## T2 Table Lamp Light Ash

GP-511-AO

## **Available colors**

Blackened Ash

White Oak

Light Ash

Black Walnut

|                   | North America                     | Europe                            |
|-------------------|-----------------------------------|-----------------------------------|
| Bulb              | Max 15W LED, E26, 120V            | Currently not available in Europe |
| Color temperature | 2700K (recommended)               |                                   |
| Lumen output      | Dependent on bulb                 |                                   |
| Cord              | Black fabric (inline switch), 8ft |                                   |
| Material          | Plywood, powder-coated steel      |                                   |
| Size              | Ø 8, H 15 (in)                    |                                   |
| Weight            | 1,5lbs                            |                                   |
| Fire retardant    | N/A                               |                                   |
| Country of origin | United States                     |                                   |
|                   | ·                                 | ·                                 |

Dry locations only. Clean with a dry duster or compressed air. Shades are non-toxic, handmade, and manufactured using responsible practices.