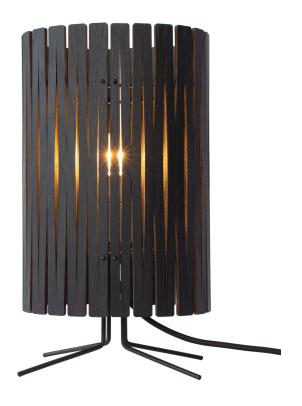

## T2 Table Lamp Blackened Ash

GP-511-BA

## **Available colors**

Blackened Ash

White Oak

Light Ash

Black Walnut

|                   | North America                     | Europe                            |
|-------------------|-----------------------------------|-----------------------------------|
| Bulb              | Max 15W LED, E26, 120V            | Currently not available in Europe |
| Color temperature | 2700K (recommended)               |                                   |
| Lumen output      | Dependent on bulb                 |                                   |
| Cord              | Black fabric (inline switch), 8ft |                                   |
| Material          | Plywood, powder-coated steel      |                                   |
| Size              | Ø 8, H 15 (in)                    |                                   |
| Weight            | 1,5lbs                            |                                   |
| Fire retardant    | N/A                               |                                   |
| Country of origin | United States                     |                                   |
|                   |                                   |                                   |