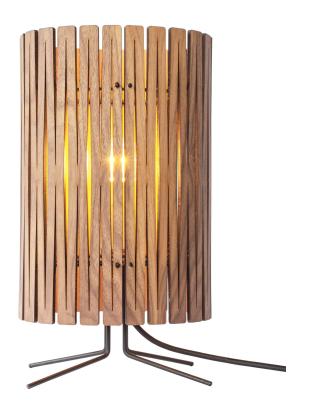

## T2 Table Lamp Black Walnut

GP-511-BW

## **Available colors**

Blackened Ash

White Oak

Light Ash

Black Walnut

|                   | North America                     | Europe                            |
|-------------------|-----------------------------------|-----------------------------------|
| Bulb              | Max 15W LED, E26, 120V            | Currently not available in Europe |
| Color temperature | 2700K (recommended)               |                                   |
| Lumen output      | Dependent on bulb                 |                                   |
| Cord              | Black fabric (inline switch), 8ft |                                   |
| Material          | Plywood, powder-coated steel      |                                   |
| Size              | Ø 8, H 15 (in)                    |                                   |
| Weight            | 1,5lbs                            |                                   |
| Fire retardant    | N/A                               |                                   |
| Country of origin | United States                     |                                   |
|                   |                                   |                                   |