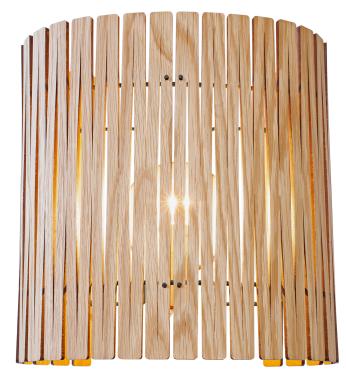

## S2 Sconce White Oak GP-514-WO

## Available colors

White Oak

Blackened Ash

Black Walnut

|                   | North America                | Europe                            |
|-------------------|------------------------------|-----------------------------------|
| Bulb              | Max 15W LED, E26, 120V       | Currently not available in Europe |
| Color temperature | 2700K (recommended)          |                                   |
| Lumen output      | Dependent on bulb            |                                   |
| Material          | Plywood, powder-coated steel |                                   |
| Size              | W 12, H 13, D 6 (in)         |                                   |
| Weight            | 1,5lbs                       |                                   |
| Fire retardant    | N/A                          |                                   |
| Country of origin | United States                |                                   |
|                   |                              |                                   |