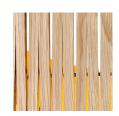

## Available colors

White Oak

Blackened Ash

Black Walnut

|                   | North America                | Europe                            |
|-------------------|------------------------------|-----------------------------------|
| Bulb              | Max 15W LED, E26, 120V       | Currently not available in Europe |
| Color temperature | 2700K (recommended)          |                                   |
| Lumen output      | Dependent on bulb            |                                   |
| Material          | Plywood, powder-coated steel |                                   |
| Size              | W 12, H 13, D 6 (in)         |                                   |
| Weight            | 1,5lbs                       |                                   |
| Fire retardant    | N/A                          |                                   |
| Country of origin | United States                |                                   |
|                   |                              |                                   |