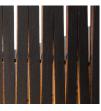

## Available colors

White Oak

Blackened Ash

Black Walnut

|                   | North America                | Europe                            |
|-------------------|------------------------------|-----------------------------------|
| Bulb              | Max 15W LED, E26, 120V       | Currently not available in Europe |
| Color temperature | 2700K (recommended)          |                                   |
| Lumen output      | Dependent on bulb            |                                   |
| Material          | Plywood, powder-coated steel |                                   |
| Size              | W 12, H 13, D 6 (in)         |                                   |
| Weight            | 1,5lbs                       |                                   |
| Fire retardant    | N/A                          |                                   |
| Country of origin | United States                |                                   |
|                   |                              |                                   |