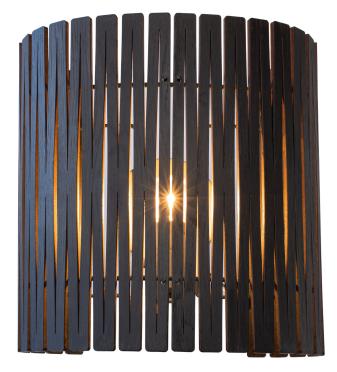

## S2 Sconce Blackened Ash GP-514-BA

## Available colors

White Oak

Blackened Ash

Black Walnut

|                   | North America                | Europe                            |
|-------------------|------------------------------|-----------------------------------|
| Bulb              | Max 15W LED, E26, 120V       | Currently not available in Europe |
| Color temperature | 2700K (recommended)          |                                   |
| Lumen output      | Dependent on bulb            |                                   |
| Material          | Plywood, powder-coated steel |                                   |
| Size              | W 12, H 13, D 6 (in)         |                                   |
| Weight            | 1,5lbs                       |                                   |
| Fire retardant    | N/A                          |                                   |
| Country of origin | United States                |                                   |
|                   |                              |                                   |