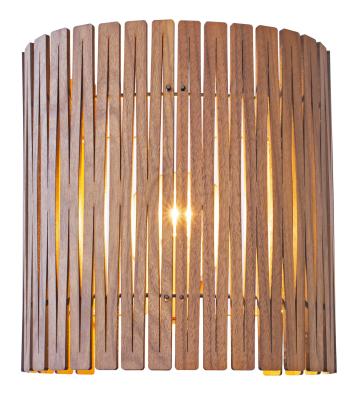

## S2 Sconce Black Walnut

GP-514-BW

## **Available colors**

Blackened Ash

White Oak

Light Ash

Black Walnut

|                   | North America                | Europe                            |
|-------------------|------------------------------|-----------------------------------|
| Bulb              | Max 15W LED, E26, 120V       | Currently not available in Europe |
| Color temperature | 2700K (recommended)          |                                   |
| Lumen output      | Dependent on bulb            |                                   |
| Material          | Plywood, powder-coated steel |                                   |
| Size              | W 12, H 13, D 6 (in)         |                                   |
| Weight            | 1,5lbs                       |                                   |
| Fire retardant    | N/A                          |                                   |
| Country of origin | United States                |                                   |
|                   |                              |                                   |