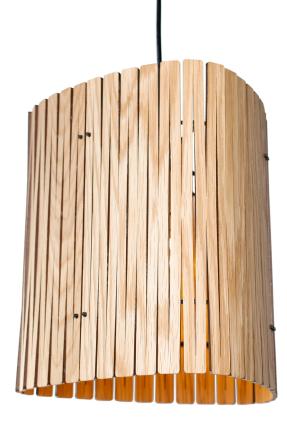

## **P3 Pendant White Oak** GP-512-WO

## Available colors

White Oak

Blackened Ash

Black Walnut

|                   | North America                                   | Europe                            |
|-------------------|-------------------------------------------------|-----------------------------------|
| Bulb              | Max 15W LED, E26, 120V                          | Currently not available in Europe |
| Color temperature | 2700K (recommended)                             |                                   |
| Lumen output      | Dependent on bulb                               |                                   |
| Cord              | Black (White available), 6.5ft (16ft available) |                                   |
| Canopy            | Black powder coated, Ø 4.5, H 3/8 (in)          |                                   |
| Material          | Plywood, powder-coated steel                    |                                   |
| Size              | Ø 11, H 12 (in)                                 |                                   |
| Weight            | 2,8lbs                                          |                                   |
| Fire retardant    | N/A                                             |                                   |
| Country of origin | United States                                   |                                   |
| Certification     |                                                 |                                   |