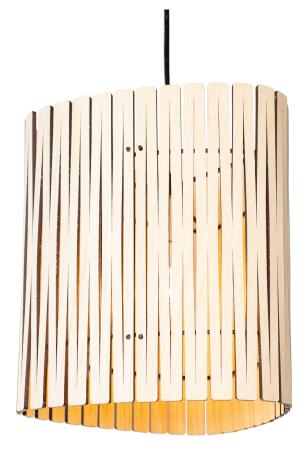

## **P3 Pendant Light Ash** GP-512-AO

## Available colors

White Oak

Blackened Ash

Black Walnut

|                   | North America                                   | Europe                            |
|-------------------|-------------------------------------------------|-----------------------------------|
| Bulb              | Max 15W LED, E26, 120V                          | Currently not available in Europe |
| Color temperature | 2700K (recommended)                             |                                   |
| Lumen output      | Dependent on bulb                               |                                   |
| Cord              | Black (White available), 6.5ft (16ft available) |                                   |
| Canopy            | Black powder coated, Ø 4.5, H 3/8 (in)          |                                   |
| Material          | Plywood, powder-coated steel                    |                                   |
| Size              | Ø 11, H 12 (in)                                 |                                   |
| Weight            | 2,8lbs                                          |                                   |
| Fire retardant    | N/A                                             |                                   |
| Country of origin | United States                                   |                                   |
| Certification     |                                                 |                                   |