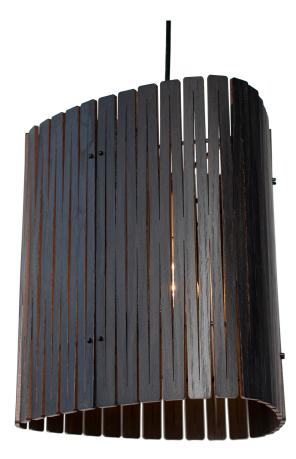

## **P3 Pendant Blackened Ash** GP-512-BA

## Available colors

White Oak

Blackened Ash

Light Ash

Black Walnut

|                   | North America                                   | Europe                            |
|-------------------|-------------------------------------------------|-----------------------------------|
| Bulb              | Max 15W LED, E26, 120V                          | Currently not available in Europe |
| Color temperature | 2700K (recommended)                             |                                   |
| Lumen output      | Dependent on bulb                               |                                   |
| Cord              | Black (White available), 6.5ft (16ft available) |                                   |
| Canopy            | Black powder coated, Ø 4.5, H 3/8 (in)          |                                   |
| Material          | Plywood, powder-coated steel                    |                                   |
| Size              | Ø 11, H 12 (in)                                 |                                   |
| Weight            | 2,8lbs                                          |                                   |
| Fire retardant    | N/A                                             |                                   |
| Country of origin | United States                                   |                                   |
| Certification     |                                                 |                                   |