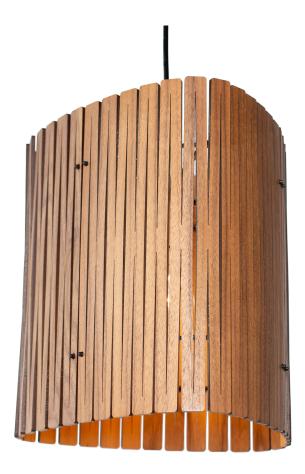

## **P3 Pendant Black Walnut** GP-512-BW

## Available colors

Blackened Ash

Black Walnut

|                   | North America                                   | Europe                            |
|-------------------|-------------------------------------------------|-----------------------------------|
| Bulb              | Max 15W LED, E26, 120V                          | Currently not available in Europe |
| Color temperature | 2700K (recommended)                             |                                   |
| Lumen output      | Dependent on bulb                               |                                   |
| Cord              | Black (White available), 6.5ft (16ft available) |                                   |
| Canopy            | Black powder coated, Ø 4.5, H 3/8 (in)          |                                   |
| Material          | Plywood, powder-coated steel                    |                                   |
| Size              | Ø 11, H 12 (in)                                 |                                   |
| Weight            | 2,8lbs                                          |                                   |
| Fire retardant    | N/A                                             |                                   |
| Country of origin | United States                                   |                                   |
| Certification     |                                                 |                                   |