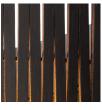

## Available colors

Blackened Ash

Black Walnut

|                   | North America                                   | Europe                            |
|-------------------|-------------------------------------------------|-----------------------------------|
| Bulb              | Max 15W LED, E26, 120V                          | Currently not available in Europe |
| Color temperature | 2700K (recommended)                             |                                   |
| Lumen output      | Dependent on bulb                               |                                   |
| Cord              | Black (White available), 6.5ft (16ft available) |                                   |
| Canopy            | Black powder coated, Ø 4.5, H 3/8 (in)          |                                   |
| Material          | Plywood, powder-coated steel                    |                                   |
| Size              | Ø 11, H 12 (in)                                 |                                   |
| Weight            | 2,8lbs                                          |                                   |
| Fire retardant    | N/A                                             |                                   |
| Country of origin | United States                                   |                                   |
| Certification     |                                                 |                                   |