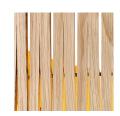

## Available colors

Blackened Ash

Black Walnut

|                   | North America                                   | Europe                            |
|-------------------|-------------------------------------------------|-----------------------------------|
| Bulb              | Max 15W LED, E26, 120V                          | Currently not available in Europe |
| Color temperature | 2700K (recommended)                             |                                   |
| Lumen output      | Dependent on bulb                               |                                   |
| Cord              | Black (White available), 6.5ft (16ft available) |                                   |
| Canopy            | Black powder coated, Ø 4.5, H 3/8 (in)          |                                   |
| Material          | Plywood, powder-coated steel                    |                                   |
| Size              | Ø 11, H 12 (in)                                 |                                   |
| Weight            | 2,8lbs                                          |                                   |
| Fire retardant    | N/A                                             |                                   |
| Country of origin | United States                                   |                                   |
| Certification     |                                                 |                                   |