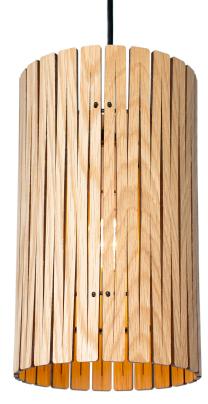

## P2 Pendant White Oak GP-510-WO

## Available colors

Blackened Ash

Black Walnut

|                   | North America                                   | Europe                            |
|-------------------|-------------------------------------------------|-----------------------------------|
| Bulb              | Max 15W LED, E26, 120V                          | Currently not available in Europe |
| Color temperature | 2700K (recommended)                             |                                   |
| Lumen output      | Dependent on bulb                               |                                   |
| Cord              | Black (White available), 6.5ft (16ft available) |                                   |
| Canopy            | Black powder coated, Ø 4.5, H 3/8 (in)          |                                   |
| Material          | Plywood, powder-coated steel                    |                                   |
| Size              | Ø 7, H 13 (in)                                  |                                   |
| Weight            | 1,5lbs                                          |                                   |
| Fire retardant    | N/A                                             |                                   |
| Country of origin | United States                                   |                                   |
| Certification     |                                                 |                                   |