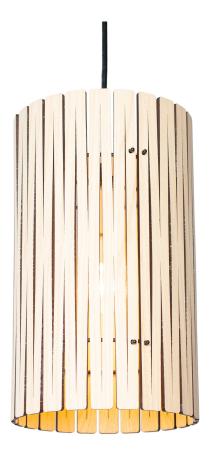

## **P2 Pendant Light Ash** GP-510-AO

## **Available colors**

Blackened Ash

White Oak

Light Ash

Black Walnut

|                   | North America                                   | Europe                            |
|-------------------|-------------------------------------------------|-----------------------------------|
| Bulb              | Max 15W LED, E26, 120V                          | Currently not available in Europe |
| Color temperature | 2700K (recommended)                             |                                   |
| Lumen output      | Dependent on bulb                               |                                   |
| Cord              | Black (White available), 6.5ft (16ft available) |                                   |
| Canopy            | Black powder coated, Ø 4.5, H 3/8 (in)          |                                   |
| Material          | Plywood, powder-coated steel                    |                                   |
| Size              | Ø 7, H 13 (in)                                  |                                   |
| Weight            | 1,5lbs                                          |                                   |
| Fire retardant    | N/A                                             |                                   |
| Country of origin | United States                                   |                                   |