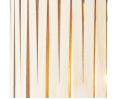

## **Available colors**

Blackened Ash

White Oak

Light Ash

Black Walnut

|                   | North America                                   | Europe                            |
|-------------------|-------------------------------------------------|-----------------------------------|
| Bulb              | Max 15W LED, E26, 120V                          | Currently not available in Europe |
| Color temperature | 2700K (recommended)                             |                                   |
| Lumen output      | Dependent on bulb                               |                                   |
| Cord              | Black (White available), 6.5ft (16ft available) |                                   |
| Canopy            | Black powder coated, Ø 4.5, H 3/8 (in)          |                                   |
| Material          | Plywood, powder-coated steel                    |                                   |
| Size              | Ø 7, H 13 (in)                                  |                                   |
| Weight            | 1,5lbs                                          |                                   |
| Fire retardant    | N/A                                             |                                   |
| Country of origin | United States                                   |                                   |