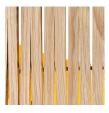

## **Available colors**

Blackened Ash

White Oak

Light Ash

Black Walnut

|                   | North America                                   | Europe                            |
|-------------------|-------------------------------------------------|-----------------------------------|
| Bulb              | Max 15W LED, E26, 120V                          | Currently not available in Europe |
| Color temperature | 2700K (recommended)                             |                                   |
| Lumen output      | Dependent on bulb                               |                                   |
| Cord              | Black (White available), 6.5ft (16ft available) |                                   |
| Canopy            | Black powder coated, Ø 4.5, H 3/8 (in)          |                                   |
| Material          | Plywood, powder-coated steel                    |                                   |
| Size              | Ø 7, H 13 (in)                                  |                                   |
| Weight            | 1,5lbs                                          |                                   |
| Fire retardant    | N/A                                             |                                   |
| Country of origin | United States                                   |                                   |