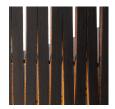

## **Available colors**

Blackened Ash

White Oak

Light Ash

Black Walnut

|                   | North America                                   | Europe                            |
|-------------------|-------------------------------------------------|-----------------------------------|
| Bulb              | Max 15W LED, E26, 120V                          | Currently not available in Europe |
| Color temperature | 2700K (recommended)                             |                                   |
| Lumen output      | Dependent on bulb                               |                                   |
| Cord              | Black (White available), 6.5ft (16ft available) |                                   |
| Canopy            | Black powder coated, Ø 4.5, H 3/8 (in)          |                                   |
| Material          | Plywood, powder-coated steel                    |                                   |
| Size              | Ø 7, H 13 (in)                                  |                                   |
| Weight            | 1,5lbs                                          |                                   |
| Fire retardant    | N/A                                             |                                   |
| Country of origin | United States                                   |                                   |