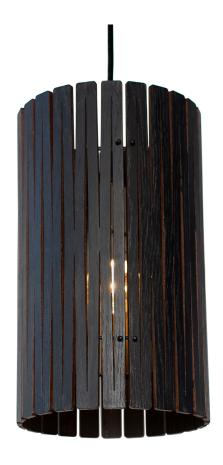

## P2 Pendant Blackened Ash

GP-510-BA

## **Available colors**

Blackened Ash

White Oak

Light Ash

Black Walnut

|                   | North America                                   | Europe                            |
|-------------------|-------------------------------------------------|-----------------------------------|
| Bulb              | Max 15W LED, E26, 120V                          | Currently not available in Europe |
| Color temperature | 2700K (recommended)                             |                                   |
| Lumen output      | Dependent on bulb                               |                                   |
| Cord              | Black (White available), 6.5ft (16ft available) |                                   |
| Canopy            | Black powder coated, Ø 4.5, H 3/8 (in)          |                                   |
| Material          | Plywood, powder-coated steel                    |                                   |
| Size              | Ø 7, H 13 (in)                                  |                                   |
| Weight            | 1,5lbs                                          |                                   |
| Fire retardant    | N/A                                             |                                   |
| Country of origin | United States                                   |                                   |