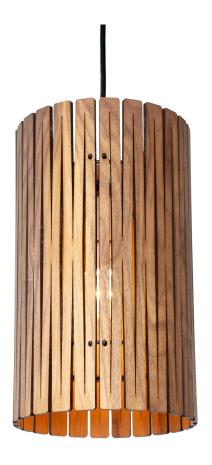

## P2 Pendant Black Walnut

**GP-510-BW** 

## **Available colors**

Blackened Ash

White Oak

Light Ash

Black Walnut

|                   | North America                                   | Europe                            |
|-------------------|-------------------------------------------------|-----------------------------------|
| Bulb              | Max 15W LED, E26, 120V                          | Currently not available in Europe |
| Color temperature | 2700K (recommended)                             |                                   |
| Lumen output      | Dependent on bulb                               |                                   |
| Cord              | Black (White available), 6.5ft (16ft available) |                                   |
| Canopy            | Black powder coated, Ø 4.5, H 3/8 (in)          |                                   |
| Material          | Plywood, powder-coated steel                    |                                   |
| Size              | Ø 7, H 13 (in)                                  |                                   |
| Weight            | 1,5lbs                                          |                                   |
| Fire retardant    | N/A                                             |                                   |
| Country of origin | United States                                   |                                   |
|                   |                                                 | •                                 |