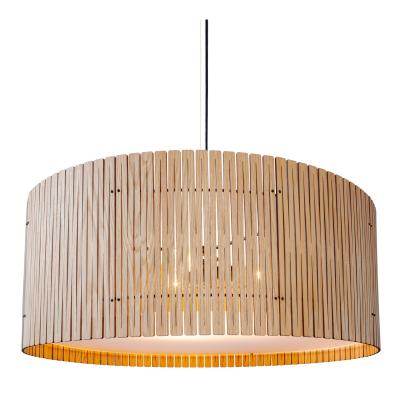

## D9 Drum Pendant White Oak

GP-516-WO

## **Available colors**

Blackened Ash

White Oak

Light Ash

Black Walnut

|                   | North America                                   | Europe                            |
|-------------------|-------------------------------------------------|-----------------------------------|
| Bulb              | Max 15W LED, E26, 120V                          | Currently not available in Europe |
| Color temperature | 2700K (recommended)                             |                                   |
| Lumen output      | Dependent on bulb                               |                                   |
| Cord              | Black (White available), 6.5ft (16ft available) |                                   |
| Canopy            | Black powder coated, Ø 4.5, H 3/8 (in)          |                                   |
| Material          | Plywood, powder-coated steel, acrylic diffuser  |                                   |
| Size              | Ø 33, H 13 (in)                                 |                                   |
| Weight            | 14,8lbs                                         |                                   |
| Fire retardant    | N/A                                             |                                   |
| Country of origin | United States                                   |                                   |
|                   |                                                 |                                   |