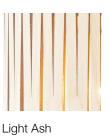

## **D9 Drum Pendant Light Ash** GP-516-AO

## Available colors

White Oak

Blackened Ash

Black Walnut

|                   | North America                                   | Europe                            |
|-------------------|-------------------------------------------------|-----------------------------------|
| Bulb              | Max 15W LED, E26, 120V                          | Currently not available in Europe |
| Color temperature | 2700K (recommended)                             |                                   |
| Lumen output      | Dependent on bulb                               |                                   |
| Cord              | Black (White available), 6.5ft (16ft available) |                                   |
| Canopy            | Black powder coated, Ø 4.5, H 3/8 (in)          |                                   |
| Material          | Plywood, powder-coated steel, acrylic diffuser  |                                   |
| Size              | Ø 33, H 13 (in)                                 |                                   |
| Weight            | 14,8lbs                                         |                                   |
| Fire retardant    | N/A                                             |                                   |
| Country of origin | United States                                   |                                   |
| Certification     |                                                 |                                   |