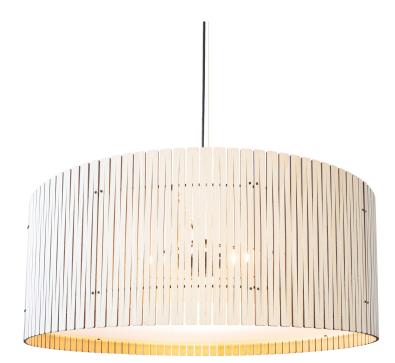

## **D9 Drum Pendant Light Ash** GP-516-AO

## Available colors

White Oak

Blackened Ash

Black Walnut

|                   | North America                                   | Europe                            |
|-------------------|-------------------------------------------------|-----------------------------------|
| Bulb              | Max 15W LED, E26, 120V                          | Currently not available in Europe |
| Color temperature | 2700K (recommended)                             |                                   |
| Lumen output      | Dependent on bulb                               |                                   |
| Cord              | Black (White available), 6.5ft (16ft available) |                                   |
| Canopy            | Black powder coated, Ø 4.5, H 3/8 (in)          |                                   |
| Material          | Plywood, powder-coated steel, acrylic diffuser  |                                   |
| Size              | Ø 33, H 13 (in)                                 |                                   |
| Weight            | 14,8lbs                                         |                                   |
| Fire retardant    | N/A                                             |                                   |
| Country of origin | United States                                   |                                   |
| Certification     |                                                 |                                   |